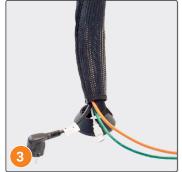

**Details** 

**Technical Drawings** 

3D View / Side

With adjustable center opening because of double zippers

With weighted foot for a firm stand

Flexible textile fabric made of Polyester multifilament

| Article          | Description                                                                                                                                                                               | Colour | Item No.   |
|------------------|-------------------------------------------------------------------------------------------------------------------------------------------------------------------------------------------|--------|------------|
| FLEXIT M         | Flexible cable guide made out of a polyester multifilament net textile with zipper, height max. 1300mm, suitable for height adjustable desk frames, with table connection, screw and base | Black  | 203 124619 |
|                  |                                                                                                                                                                                           | Silver | 203 124626 |
|                  |                                                                                                                                                                                           | White  | 203 127503 |
| 2x Magnet holder | 2x Magnet holder (round) with detachable handle                                                                                                                                           | Black  | 203 128476 |
|                  |                                                                                                                                                                                           | White  | 203 128483 |