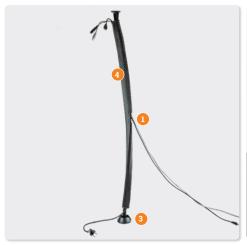

**Details** 

**Technical Drawings** 

3D View / Side

With adjustable center opening because of double zippers

With weighted foot for a firm stand

Flexible textile fabric made of Polyester multifilament

| Article          | Description                                                                                                                                                                               | Colour | Item No.   |
|------------------|-------------------------------------------------------------------------------------------------------------------------------------------------------------------------------------------|--------|------------|
| FLEXIT M         | Flexible cable guide made out of a polyester multifilament net textile with zipper, height max. 1300mm, suitable for height adjustable desk frames, with table connection, screw and base | Black  | 203 124619 |
|                  |                                                                                                                                                                                           | Silver | 203 124626 |
|                  |                                                                                                                                                                                           | White  | 203 127503 |
| 2x Magnet holder | 2x Magnet holder (round) with detachable handle                                                                                                                                           | Black  | 203 128476 |
|                  |                                                                                                                                                                                           | White  | 203 128483 |