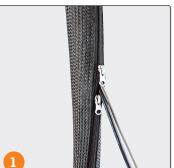

**Details** 

**Technical Drawings** 

3D View / Side

With adjustable center opening because of double zippers

With weighted foot for a firm stand

Flexible textile fabric made of Polyester multifilament

| Article          | Description                                                                                                                                                                               | Colour | Item No.   |
|------------------|-------------------------------------------------------------------------------------------------------------------------------------------------------------------------------------------|--------|------------|
| FLEXIT M         | Flexible cable guide made out of a polyester multifilament net textile with zipper, height max. 1300mm, suitable for height adjustable desk frames, with table connection, screw and base | Black  | 203 124619 |
|                  |                                                                                                                                                                                           | Silver | 203 124626 |
|                  |                                                                                                                                                                                           | White  | 203 127503 |
| 2x Magnet holder | 2x Magnet holder (round) with detachable handle                                                                                                                                           | Black  | 203 128476 |
|                  |                                                                                                                                                                                           | White  | 203 128483 |