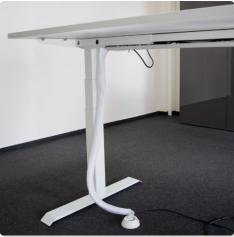

## **FLEXIT M**

The flexible cable guide made out of a plastic net textile

- Particularly suitable for height adjustable desks
- ▼ Table top height of max. 1300 mm
- Cableguide with double-zipper for an adjustable middle opening.
- Effortless assembly with only one screw fixation on the table top
- Especially versatile because of it's flexible textile fabric