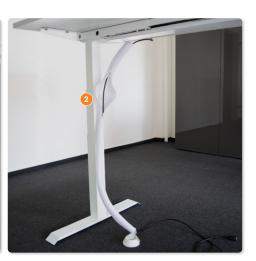

**Details** 

**Technical Drawings** 

3D View / Side

With adjustable center opening because of double zippers

With weighted foot for a firm stand

Flexible textile fabric made of Polyester multifilament

| Article          | Description                                                                                                                                                                               | Colour | Item No.   |
|------------------|-------------------------------------------------------------------------------------------------------------------------------------------------------------------------------------------|--------|------------|
| FLEXIT M         | Flexible cable guide made out of a polyester multifilament net textile with zipper, height max. 1300mm, suitable for height adjustable desk frames, with table connection, screw and base | Black  | 203 124619 |
|                  |                                                                                                                                                                                           | Silver | 203 124626 |
|                  |                                                                                                                                                                                           | White  | 203 127503 |
| 2x Magnet holder | 2x Magnet holder (round) with detachable handle                                                                                                                                           | Black  | 203 128476 |
|                  |                                                                                                                                                                                           | White  | 203 128483 |