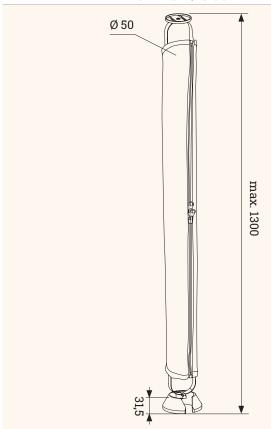

**Details** 

**Technical Drawings** 

3D View / Side

With adjustable center opening because of double zippers

With weighted foot for a firm stand

Flexible textile fabric made of Polyester multifilament

| Article          | Description                                                                                                                                                                               | Colour | Item No.   |
|------------------|-------------------------------------------------------------------------------------------------------------------------------------------------------------------------------------------|--------|------------|
| FLEXIT M         | Flexible cable guide made out of a polyester multifilament net textile with zipper, height max. 1300mm, suitable for height adjustable desk frames, with table connection, screw and base | Black  | 203 124619 |
|                  |                                                                                                                                                                                           | Silver | 203 124626 |
|                  |                                                                                                                                                                                           | White  | 203 127503 |
| 2x Magnet holder | 2x Magnet holder (round) with detachable handle                                                                                                                                           | Black  | 203 128476 |
|                  |                                                                                                                                                                                           | White  | 203 128483 |