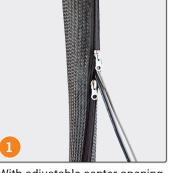

**Details** 

**Technical Drawings** 

3D View / Side

With adjustable center opening because of double zippers

With weighted foot for a firm stand

Flexible textile fabric made of Polyester multifilament

| Article          | Description                                                                                                                                                                               | Colour | Item No.   |
|------------------|-------------------------------------------------------------------------------------------------------------------------------------------------------------------------------------------|--------|------------|
| FLEXIT M         | Flexible cable guide made out of a polyester multifilament net textile with zipper, height max. 1300mm, suitable for height adjustable desk frames, with table connection, screw and base | Black  | 203 124619 |
|                  |                                                                                                                                                                                           | Silver | 203 124626 |
|                  |                                                                                                                                                                                           | White  | 203 127503 |
| 2x Magnet holder | 2x Magnet holder (round) with detachable handle                                                                                                                                           | Black  | 203 128476 |
|                  |                                                                                                                                                                                           | White  | 203 128483 |