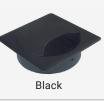

## EXIT Q

Round cable outlet Ø80 mm with square housing, with brush seal

**OBMB** 

201

- Material: Zamak
- Height: 23 mm
- ♥ 6 different finishes
- Easy open and close function of the lid through rotation

## 

| Article | Description                                         | Colour                 | Item No.   |
|---------|-----------------------------------------------------|------------------------|------------|
| EXIT Q  | Cable outlet with Ø80 mm, H: 23 mm, Material: Zamak | White                  | 201 106202 |
|         |                                                     | White aluminium        | 201 105376 |
|         |                                                     | Black                  | 201 105257 |
|         |                                                     | Stainless steel finish | 201 106335 |
|         |                                                     | Chrome, polished       | 201 106027 |
|         |                                                     | Chrome, matte          | 201 106384 |
|         |                                                     |                        |            |