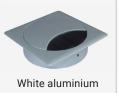

## EXIT Q

Round cable outlet Ø80 mm with square housing, with brush seal

**OBMB** 

201

- Material: Zamak
- Height: 23 mm
- ♥ 6 different finishes
- Easy open and close function of the lid through rotation

## 

| Article | Description                                         | Colour                 | Item No.   |
|---------|-----------------------------------------------------|------------------------|------------|
| EXIT Q  | Cable outlet with Ø80 mm, H: 23 mm, Material: Zamak | White                  | 201 106202 |
|         |                                                     | White aluminium        | 201 105376 |
|         |                                                     | Black                  | 201 105257 |
|         |                                                     | Stainless steel finish | 201 106335 |
|         |                                                     | Chrome, polished       | 201 106027 |
|         |                                                     | Chrome, matte          | 201 106384 |
|         |                                                     |                        |            |