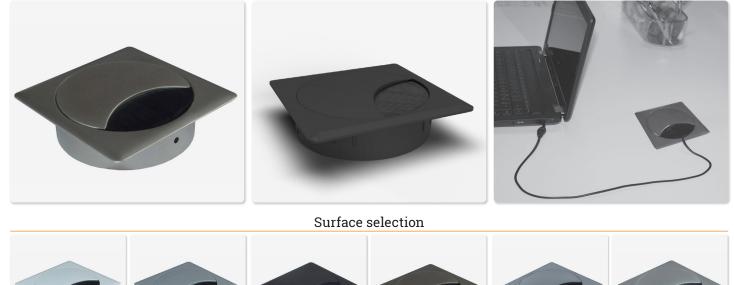

## EXIT Q

Round cable outlet Ø80 mm with square housing, with brush seal

**OBMB** 

201

- Material: Zamak
- Height: 23 mm
- ♥ 6 different finishes
- Easy open and close function of the lid through rotation

## 

| Article | Description                                         | Colour                 | Item No.   |
|---------|-----------------------------------------------------|------------------------|------------|
| EXIT Q  | Cable outlet with Ø80 mm, H: 23 mm, Material: Zamak | White                  | 201 106202 |
|         |                                                     | White aluminium        | 201 105376 |
|         |                                                     | Black                  | 201 105257 |
|         |                                                     | Stainless steel finish | 201 106335 |
|         |                                                     | Chrome, polished       | 201 106027 |
|         |                                                     | Chrome, matte          | 201 106384 |
|         |                                                     |                        |            |