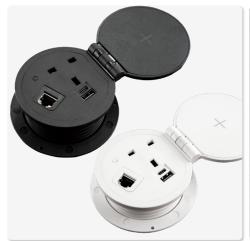

## **EXIT Spot WLC**

## Everything In One Place

- Wireless charging embedded in the lid (Must be open to use)
- USB-A and USB-C integrated
- Quickly adaptable with inserts for HDMI, RJ45 or USB
- Open plug for cable available

Easy To Replace Inserts

**Technical Drawing** 

| Article              | Description                                                                                                                                                             |    | Material | Colour | Item No    |
|----------------------|-------------------------------------------------------------------------------------------------------------------------------------------------------------------------|----|----------|--------|------------|
| EXIT Spot WLC        | multifunctional power socket with wireless charging, 1 socket + 1 USB-A + 1 USB-C + 1 RJ45 (changeable), Ø80mm, flip cover contains wireless charger, power cable 2m    | DE | Plastic  | black  | 205 124549 |
| EXIT Spot WLC        | multifunctional power socket with wireless charging, 1 socket + 1 USB-A + 1 USB-C + 1 RJ45 (changeable), Ø80mm, flip cover contains wireless charger, power cable 2m    | DE | Plastic  | white  | 205 124570 |
| EXIT Spot WLC        | multifunctional power socket with wireless charging, 1 socket + 1 USB-A + 1 USB-C + 1<br>RJ45 (changeable), Ø80mm, flip cover contains wireless charger, power cable 2m | FR | Plastic  | black  | 205 124556 |
| <b>EXIT Spot WLC</b> | multifunctional power socket with wireless charging, 1 socket + 1 USB-A + 1 USB-C + 1 RJ45 (changeable), Ø80mm, flip cover contains wireless charger, power cable 2m    | FR | Plastic  | white  | 205 124577 |
| EXIT Spot WLC        | multifunctional power socket with wireless charging, 1 socket + 1 USB-A + 1 USB-C + 1 RJ45 (changeable), Ø80mm, flip cover contains wireless charger, power cable 2m    | GB | Plastic  | black  | 205 124563 |
| EXIT Spot WLC        | multifunctional power socket with wireless charging, 1 socket + 1 USB-A + 1 USB-C + 1 RJ45 (changeable), Ø80mm, flip cover contains wireless charger, power cable 2m    | GB | Plastic  | white  | 205 124584 |
| USB Insert           | for EXIT Spot WLC                                                                                                                                                       |    | Plastic  | black  | 205 107672 |
| USB Slot             | for Exit Spot WLC                                                                                                                                                       |    | Plastic  | white  | 205 107469 |
| RJ45 Slot            | for Exit Spot WLC                                                                                                                                                       |    | Plastic  | black  | 205 107679 |
| RJ45 Slot            | for Exit Spot WLC                                                                                                                                                       |    | Plastic  | white  | 205 107476 |
| HDMI Slot            | for Exit Spot WLC                                                                                                                                                       |    | Plastic  | black  | 205 107686 |
| HDMI Slot            | for Exit Spot WLC                                                                                                                                                       |    | Plastic  | white  | 205 107798 |
| Cable outlet Slot    | for Exit Spot WLC                                                                                                                                                       |    | Plastic  | black  | 205 108281 |
| Cable outlet Slot    | for Exit Spot WLC                                                                                                                                                       |    | Plastic  | white  | 205 107805 |