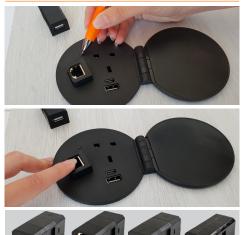

## Everything In One Place

- Wireless charging embedded in the lid (Must be open to use)
- USB-A and USB-C integrated
- Quickly adaptable with inserts for HDMI, RJ45 or USB
- Open plug for cable available

Easy To Replace Inserts

**Technical Drawing** 

| Article              | Description                                                                                                                                                             |    | Material | Colour | Item No    |
|----------------------|-------------------------------------------------------------------------------------------------------------------------------------------------------------------------|----|----------|--------|------------|
| EXIT Spot WLC        | multifunctional power socket with wireless charging, 1 socket + 1 USB-A + 1 USB-C + 1 RJ45 (changeable), Ø80mm, flip cover contains wireless charger, power cable 2m    | DE | Plastic  | black  | 205 124549 |
| EXIT Spot WLC        | multifunctional power socket with wireless charging, 1 socket + 1 USB-A + 1 USB-C + 1 RJ45 (changeable), Ø80mm, flip cover contains wireless charger, power cable 2m    | DE | Plastic  | white  | 205 124570 |
| EXIT Spot WLC        | multifunctional power socket with wireless charging, 1 socket + 1 USB-A + 1 USB-C + 1<br>RJ45 (changeable), Ø80mm, flip cover contains wireless charger, power cable 2m | FR | Plastic  | black  | 205 124556 |
| <b>EXIT Spot WLC</b> | multifunctional power socket with wireless charging, 1 socket + 1 USB-A + 1 USB-C + 1 RJ45 (changeable), Ø80mm, flip cover contains wireless charger, power cable 2m    | FR | Plastic  | white  | 205 124577 |
| EXIT Spot WLC        | multifunctional power socket with wireless charging, 1 socket + 1 USB-A + 1 USB-C + 1 RJ45 (changeable), Ø80mm, flip cover contains wireless charger, power cable 2m    | GB | Plastic  | black  | 205 124563 |
| EXIT Spot WLC        | multifunctional power socket with wireless charging, 1 socket + 1 USB-A + 1 USB-C + 1 RJ45 (changeable), Ø80mm, flip cover contains wireless charger, power cable 2m    | GB | Plastic  | white  | 205 124584 |
| USB Insert           | for EXIT Spot WLC                                                                                                                                                       |    | Plastic  | black  | 205 107672 |
| USB Slot             | for Exit Spot WLC                                                                                                                                                       |    | Plastic  | white  | 205 107469 |
| RJ45 Slot            | for Exit Spot WLC                                                                                                                                                       |    | Plastic  | black  | 205 107679 |
| RJ45 Slot            | for Exit Spot WLC                                                                                                                                                       |    | Plastic  | white  | 205 107476 |
| HDMI Slot            | for Exit Spot WLC                                                                                                                                                       |    | Plastic  | black  | 205 107686 |
| HDMI Slot            | for Exit Spot WLC                                                                                                                                                       |    | Plastic  | white  | 205 107798 |
| Cable outlet Slot    | for Exit Spot WLC                                                                                                                                                       |    | Plastic  | black  | 205 108281 |
| Cable outlet Slot    | for Exit Spot WLC                                                                                                                                                       |    | Plastic  | white  | 205 107805 |