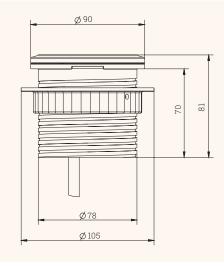

Easy To Replace Inserts

**Technical Drawing** 

| Article              | Description                                                                                                                                                             |    | Material | Colour | Item No    |
|----------------------|-------------------------------------------------------------------------------------------------------------------------------------------------------------------------|----|----------|--------|------------|
| EXIT Spot WLC        | multifunctional power socket with wireless charging, 1 socket + 1 USB-A + 1 USB-C + 1 RJ45 (changeable), Ø80mm, flip cover contains wireless charger, power cable 2m    | DE | Plastic  | black  | 205 124549 |
| EXIT Spot WLC        | multifunctional power socket with wireless charging, 1 socket + 1 USB-A + 1 USB-C + 1 RJ45 (changeable), Ø80mm, flip cover contains wireless charger, power cable 2m    | DE | Plastic  | white  | 205 124570 |
| EXIT Spot WLC        | multifunctional power socket with wireless charging, 1 socket + 1 USB-A + 1 USB-C + 1<br>RJ45 (changeable), Ø80mm, flip cover contains wireless charger, power cable 2m | FR | Plastic  | black  | 205 124556 |
| <b>EXIT Spot WLC</b> | multifunctional power socket with wireless charging, 1 socket + 1 USB-A + 1 USB-C + 1 RJ45 (changeable), Ø80mm, flip cover contains wireless charger, power cable 2m    | FR | Plastic  | white  | 205 124577 |
| EXIT Spot WLC        | multifunctional power socket with wireless charging, 1 socket + 1 USB-A + 1 USB-C + 1 RJ45 (changeable), Ø80mm, flip cover contains wireless charger, power cable 2m    | GB | Plastic  | black  | 205 124563 |
| EXIT Spot WLC        | multifunctional power socket with wireless charging, 1 socket + 1 USB-A + 1 USB-C + 1 RJ45 (changeable), Ø80mm, flip cover contains wireless charger, power cable 2m    | GB | Plastic  | white  | 205 124584 |
| USB Insert           | for EXIT Spot WLC                                                                                                                                                       |    | Plastic  | black  | 205 107672 |
| USB Slot             | for Exit Spot WLC                                                                                                                                                       |    | Plastic  | white  | 205 107469 |
| RJ45 Slot            | for Exit Spot WLC                                                                                                                                                       |    | Plastic  | black  | 205 107679 |
| RJ45 Slot            | for Exit Spot WLC                                                                                                                                                       |    | Plastic  | white  | 205 107476 |
| HDMI Slot            | for Exit Spot WLC                                                                                                                                                       |    | Plastic  | black  | 205 107686 |
| HDMI Slot            | for Exit Spot WLC                                                                                                                                                       |    | Plastic  | white  | 205 107798 |
| Cable outlet Slot    | for Exit Spot WLC                                                                                                                                                       |    | Plastic  | black  | 205 108281 |
| Cable outlet Slot    | for Exit Spot WLC                                                                                                                                                       |    | Plastic  | white  | 205 107805 |