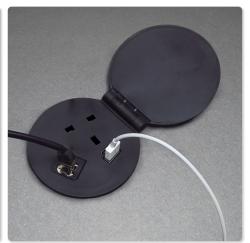

## **EXIT Spot WLC**

## Everything In One Place

- Wireless charging embedded in the lid (Must be open to use)
- USB-A and USB-C integrated
- Quickly adaptable with inserts for HDMI, RJ45 or USB
- Open plug for cable available