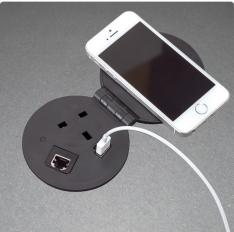

## **EXIT Spot WLC**

## Everything In One Place

- Wireless charging embedded in the lid (Must be open to use)
- USB-A and USB-C integrated
- Quickly adaptable with inserts for HDMI, RJ45 or USB
- Open plug for cable available