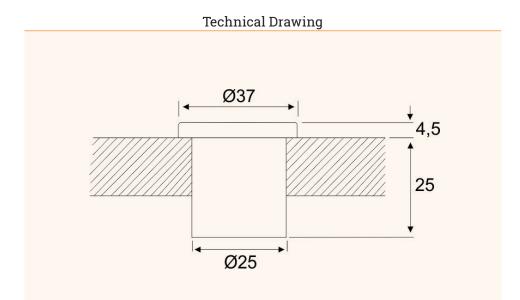

**USB Duo** 

Double USB socket for power charging

2 USB fast-charging sockets

- With removable plastic cover
- Inlet diameter Ø 25 mm

♥ incl. 1,8 m power cable