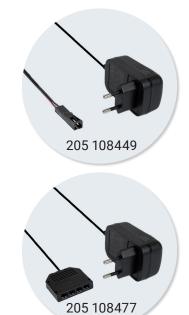

## Accessories

An additional power transformer unit is required. You can find suitable products from our range here:

| Article              | Description                                                                                                  | Colour | Item No.   |
|----------------------|--------------------------------------------------------------------------------------------------------------|--------|------------|
| USB Duo              | USB-charging-outlet with 2 sockets, Ø25 mm, material: plastic,<br>incl. 1,8 m power cable with LED mini plug | silver | 205 108442 |
| USB Duo power supply | power supply transformer 12 V, mini LED connector, 18 W, transformer with 1500 mA, with 0,3 m cable          | black  | 205 108449 |
| USB Duo power supply | power supply transformer 12 V, 4-way mini LED connector, 18 W, transformer with 1500 mA, with 2 m cable      | black  | 205 108477 |