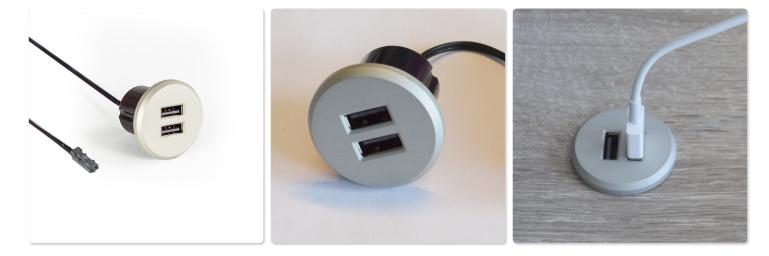

**USB Duo** 

Double USB socket for power charging

2 USB fast-charging sockets

- With removable plastic cover
- Inlet diameter Ø 25 mm

♥ incl. 1,8 m power cable

## **Technical Details**

Input:12 / 24 VDCOutput:5 VDC, 3.4 A (fast-charging)