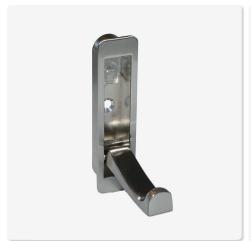

Fold-out wardrobe hook, SMALL

- Can be recessed into many materials
- Easy and quick assembly
- In 2 different finishes available
- Material: Zamac

## **Technical Drawings**

| Article  | Description                                                       | Colour           | Item No.   |
|----------|-------------------------------------------------------------------|------------------|------------|
| DIENER S | Wardrobe hook out of zamac, front fixation, incl. mounting screws | stainless steel  | 406 117927 |
|          |                                                                   | chrome, polished | 406 117941 |