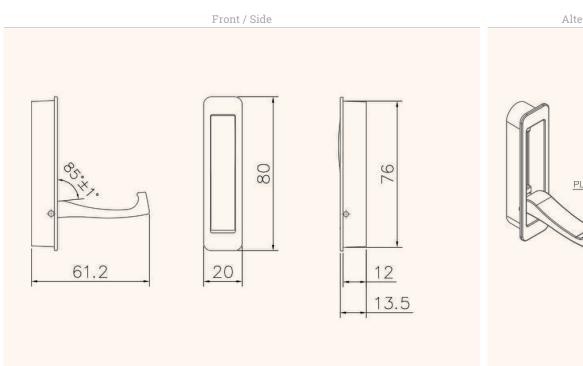

## **Technical Drawings**

| Article  | Description                                                       | Colour           | Item No.   |
|----------|-------------------------------------------------------------------|------------------|------------|
| DIENER S | Wardrobe hook out of zamac, front fixation, incl. mounting screws | stainless steel  | 406 117927 |
|          |                                                                   | chrome, polished | 406 117941 |

## **Technical Drawings**

| Article  | Description                                                       | Colour           | Item No.   |
|----------|-------------------------------------------------------------------|------------------|------------|
| DIENER L | Wardrobe hook out of zamac, front fixation, incl. mounting screws | stainless steel  | 406 117934 |
|          |                                                                   | chrome, polished | 406 117948 |
|          |                                                                   | chrome, matt     | 406 117920 |
|          | Silicone strap adapter, for installations on the surface          | black            | 406 117843 |