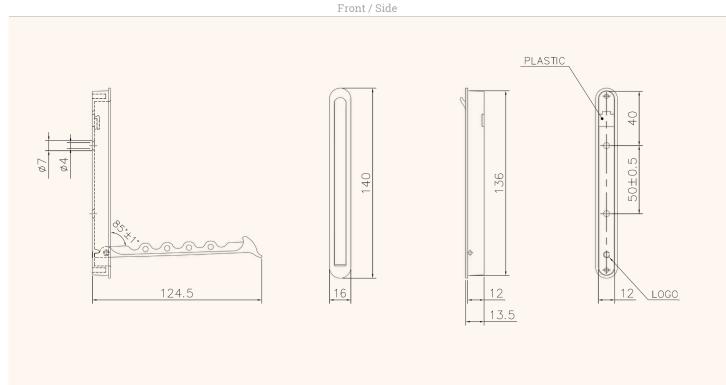

## **Technical Drawings**

| Article  | Description                                                       | Colour           | Item No.   |
|----------|-------------------------------------------------------------------|------------------|------------|
| DIENER S | Wardrobe hook out of zamac, front fixation, incl. mounting screws | stainless steel  | 406 117927 |
|          |                                                                   | chrome, polished | 406 117941 |