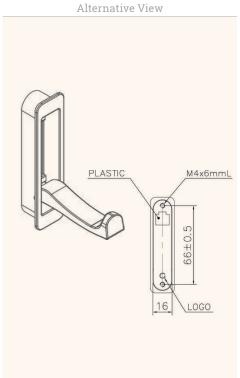

## **Technical Drawings**

| Article  | Description                                                       | Colour           | Item No.   |
|----------|-------------------------------------------------------------------|------------------|------------|
| DIENER S | Wardrobe hook out of zamac, front fixation, incl. mounting screws | stainless steel  | 406 117927 |
|          |                                                                   | chrome, polished | 406 117941 |

## **Technical Drawings**

| Article  | Description                                                       | Colour           | Item No.   |
|----------|-------------------------------------------------------------------|------------------|------------|
| DIENER L | Wardrobe hook out of zamac, front fixation, incl. mounting screws | stainless steel  | 406 117934 |
|          |                                                                   | chrome, polished | 406 117948 |
|          |                                                                   | chrome, matt     | 406 117920 |
|          | Silicone strap adapter, for installations on the surface          | black            | 406 117843 |