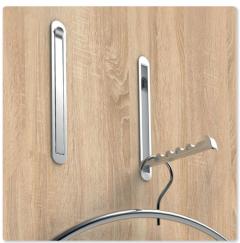

Fold-out wardrobe hook, SMALL

- Can be recessed into many materials
- Easy and quick assembly
- In 2 different finishes available
- Material: Zamac

## Fold-out multi wardrobe hook, LARGE

- Can be recessed into many materials
- Surface installation possible thanks to an adapter
- In 3 different finishes available
- Material: Zamac