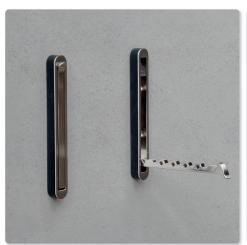

Fold-out wardrobe hook, SMALL

- Can be recessed into many materials
- Easy and quick assembly
- In 2 different finishes available
- Material: Zamac

## Fold-out multi wardrobe hook, LARGE

- Can be recessed into many materials
- Surface installation possible thanks to an adapter
- In 3 different finishes available
- Material: Zamac