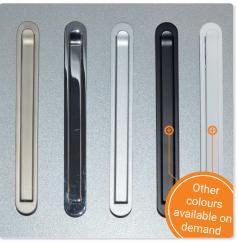

Fold-out wardrobe hook, SMALL

- Can be recessed into many materials
- Easy and quick assembly
- In 2 different finishes available
- Material: Zamac

## Fold-out multi wardrobe hook, LARGE

- Can be recessed into many materials
- Surface installation possible thanks to an adapter
- In 3 different finishes available
- Material: Zamac