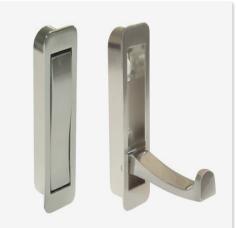

## Fold-out multi wardrobe hook, LARGE

- Can be recessed into many materials
- Surface installation possible thanks to an adapter
- In 3 different finishes available
- Material: Zamac

## **Technical Drawings**

| Article  | Description                                                       | Colour           | Item No.   |
|----------|-------------------------------------------------------------------|------------------|------------|
| DIENER L | Wardrobe hook out of zamac, front fixation, incl. mounting screws | stainless steel  | 406 117934 |
|          |                                                                   | chrome, polished | 406 117948 |
|          |                                                                   | chrome, matt     | 406 117920 |
|          | Silicone strap adapter, for installations on the surface          | black            | 406 117843 |